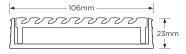

### **SPECIFICATIONS + DIMENSIONS**

**Channel Width** 106mm **Channel Depth** 23mm

**Length(s)** 900mm 1000mm 1200mm 1500mm

1800mm 2000mm 2200mm 2400mm

2700mm 3000mm

Outlet Size DN40, DN50, DN80, DN100